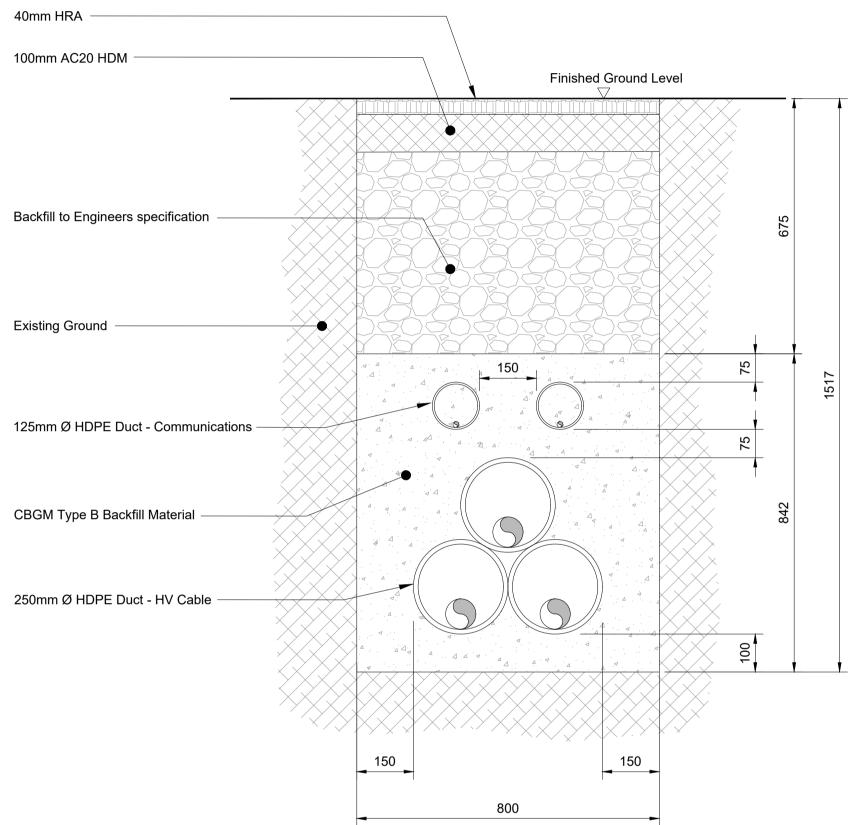

PL1 25/06/2021 SHY Issued for Planning DH TK Drawn Description Ch'k'd App'd South Block Rockfield AC Cable - Typical Section Dundrum Dublin 16 MOTT Ireland **MACDONALD** T +353 (0)1 291 6700 W www.mottmac.com EIRGRÍD Celtic Interconnector HVAC Land Cable Trench in Public Roadway Typical Section Designed I.Eustace Eng check D. Hassett Coordination D,Monaghan S. Healy Drawn Dwg check D.Monaghan Approved T. Keane Scale at A1 Security PL1 STD Drawing Number 229100428-MMD-00-XX-DR-E-4110 We accept no responsibility for the consequences of this document being relied upon by any other party, or being used for any other purpose, or containing any error or omission which is due to an error or omission in data supplied to us by other parties.

1. For planning purposes only. Not for construction. 2. All dimensions are in millimetres unless otherwise noted. 3. Where levels are shown, all levels are in metres above Malin Head datum. 4. Cable markers, warning tapes and protection tapes to be provided as per EirGrid requirements. Key to symbols Reference drawings